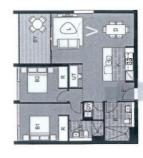

## ATTACHMENT A

ATTACHMENT A LOT 305 GEORGE JULIUS AVE ENERGY AUSTRALIA Service Depot Building 2 Storeys Legend

Post-Adapted Plan

Pre-Adapted Plan

Post-Adapted Plan

Pre-Adapted Plan

Apartments C\_28\_106 271, 371, 471, 471, 671, 773, 815

Examples of Street Stre

Post-Adapted Plan

Pre-Adapted Plan

Apartments 8\_28\_T03 204, 204, 315, 406, 415, 504, 315, 606, 619

Post-Adapted Plan

Pre-Adapted Plan

باله

Appriments A\_28\_T01: 201, 201, 403, 401, 503, 703, 401, 1221, 1363, 401, 1301

Post Adaptable Plan

Pre Adaptable/ Visitable Plan

Visitable

Apartments B\_2B\_T03\_VIS: 314,413, 514,813

TUCDEC+ASSOCIATES

| 101 000 - COL 000, PERSONAL BILL | 1 Hutchingon Walk, Zelland | Statement St. St. | Adaptable & Visitable Apartment | Apartments |
|----------------------------------|----------------------------|-------------------|---------------------------------|------------|
| _                                |                            |                   | _                               | *          |